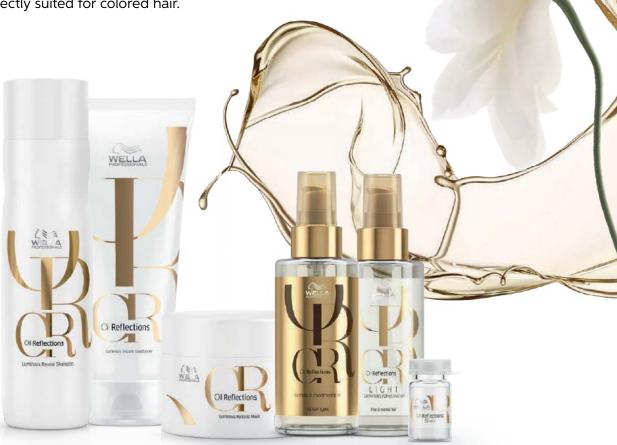

### Oil Reflections the essence of shine

- Our oil collection for up to 3 times smoother hair\* and instant luminosity.
- With camellia oil and white tea extract.
- Delicate fragrance that takes your mind to the white sand dunes of the Orient.
- Perfectly suited for colored hair.

#### The Essence of Shine

- Up to 3 times smoother hair\*\*\*\* and instant luminosity
- With camellia oil and white tea extract.
   With Oleology Program
- Recommended for clients looking for smooth and shiny hair, clients with frizzy hair