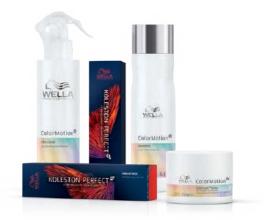

## Color Protection + Strength

- •Up to 8 weeks color protection\*
- With WellaPlex bonding agent. For stronger hair\*\*

#### **OUR BEST COLOR CARE LINE**

ColorMotion<sup>+</sup> elevates color care beyond anti-fading. Regular use of ColorMotion<sup>+</sup> care regimen improves colored hair quality in three areas that are specifically important for colored hair: Color Protection, Vibrant Shine, Stronger Hair\*\*.

### The power of 3: strength for colored hair.

Regular use of ColorMotion<sup>+</sup> care regimen improves colored hair quality in three areas that are specifically important for colored hair.