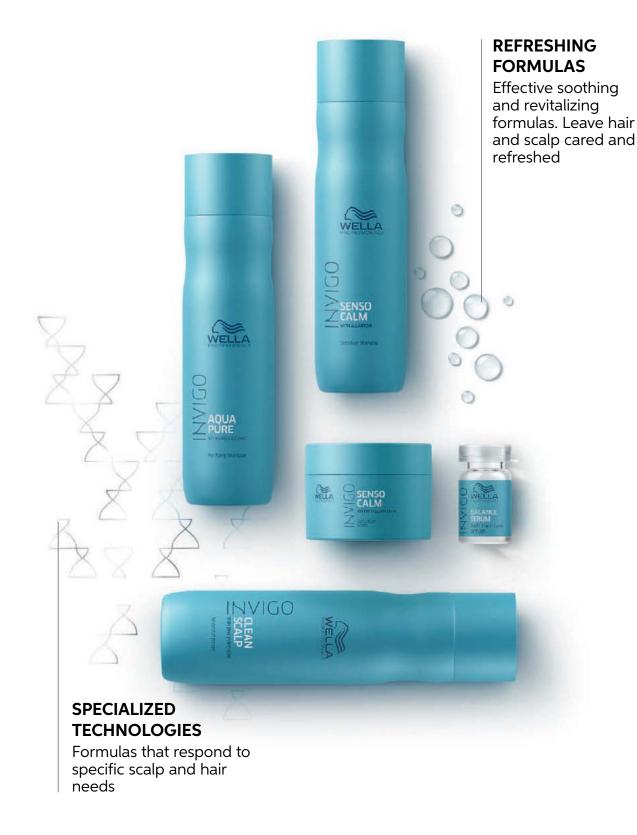

# BALANCE-BLEND<sup>TM</sup>

#### Fresh and clean

### For healthy looking hair.

Taking care of your individual scalp and hair needs, infused with caring and refreshing ingredients.

## AQUA PURE PURIFYING SHAMPOO WITH LOTUS EXTRACT

Fresh and clean. For purified hair free of residual impurities and pollutants.

#### CLEAN SCALP ANTI-DANDRUFF SHAMPOO

WITH ZINC PYRITHIONE

Soothing shampoo that combats dandruff and removes visible flakes from the scalp, leaving hair feeling cleaner, moisturized and relieved.

#### REFRESH WASH REVITALIZING SHAMPOO

WITH MENTHOL

Refreshing shampoo that cools and helps energize the scalp, leaving the hair full of vitality.

## SENSO CALM SENSITIVE SHAMPOO WITH ALLANTOIN

Fragrance free shampoo that soothes and calms sensitive scalps.

#### SENSO CALM SENSITIVE MASK WITH ALLANTOIN

This fragrance free mask alleviates itchiness while helping to strengthen the hair.

#### BALANCE SERUM ANTI HAIR LOSS SERUM

WITH CAFFEINE

Refreshing serum that helps to reduce non-congenital hair loss, leaving hair strengthened and thickened.