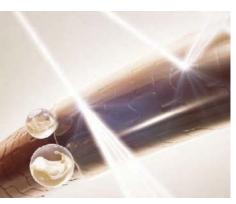

#### Damaged hair:

Damaged hair has imperfect cuticles and weakened protein structure. Metallic impurities and free radicals harm the hair surface. Hair feels dry, rough and the hair structure is weakened.

#### Outside hair:

Shampoo's EDDS technology removes metallic impurities via antioxidant action. Micro-nized lipids provide instant wet conditioning. Silksteel Fusion program helps to protect the hair from further damage.