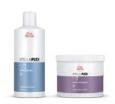

## WELLAPLEX STRENGTHENING SERVICE

for lightened, highlighted or fragile hair Strengthens the hair bonds of lightened, highlighted or structurally damaged fragile hair. Helps to repair the hair structure inside out.

With Wellaplex strengthening care service: No1 mixed with water 1:6 +No2 applied on top for 10 minutes.