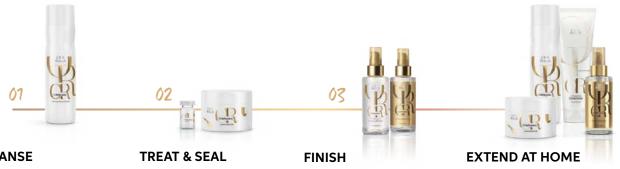

g the hair luminous and smooth.

#### LUMINOUS **REBOOST MASK**

 Nourishes and replenishes the hair structure leaving the hair smooth and luminous.







#### **LUMINOUS SMOOTHENING OIL**

- Versatile perfecting oil for hair smoothness and glossy effect, with macadamia and avocado oils.
- For all hair types.

#### **LIGHT** LUMINOUS **REFLECTIVE OIL**

- Light versatile subliming oil, for hair with light texture and harmonious movement, with camellia seed oil.
- For fine to normal hair.

#### **LUMINOUS** MAGNIFYING ELIXIR

- Rinse-off elixir that gives hair extra gloss and smoothness for long-lasting frizz control.
- Can be used as a standalone treatment, applied on hair before mask or mixed with a mask.

#### **LUMINESSENCE SERVICE**

SHINE. SMOOTHNESS AND LONG-LASTING FRIZZ CONTROL.



#### **CLEANSE**

Apply Wella Oil Reflections Shampoo onto wet hair. Lather and rinse thoroughly. Take 25ml of Oil Reflections Mask and one dose of Luminous Magnifying Elixir (6ml). Mix with the mask or layer before the mask. Distribute into wet hair and leave in for 5-10 min. Rinse out. For professional use in salon only.

Distribute 1-2 pumps of Luminous Smoothening Oil or Luminous Reflective Oil into the palms, then apply evenly throughout your mid-lengths and ends.

#### Every other wash, use

Cleansing Conditioner instead of your shampoo.



## INVIGO

## With high-performance-blends™

Our unique INVIGO-BLENDS $^{\text{TM}}$  are a balanced combination of three components:

- Special ingredients
- Advanced technology
- Vitamins





#### **INVIGORATING CARE BLENDS**

Time to recharg