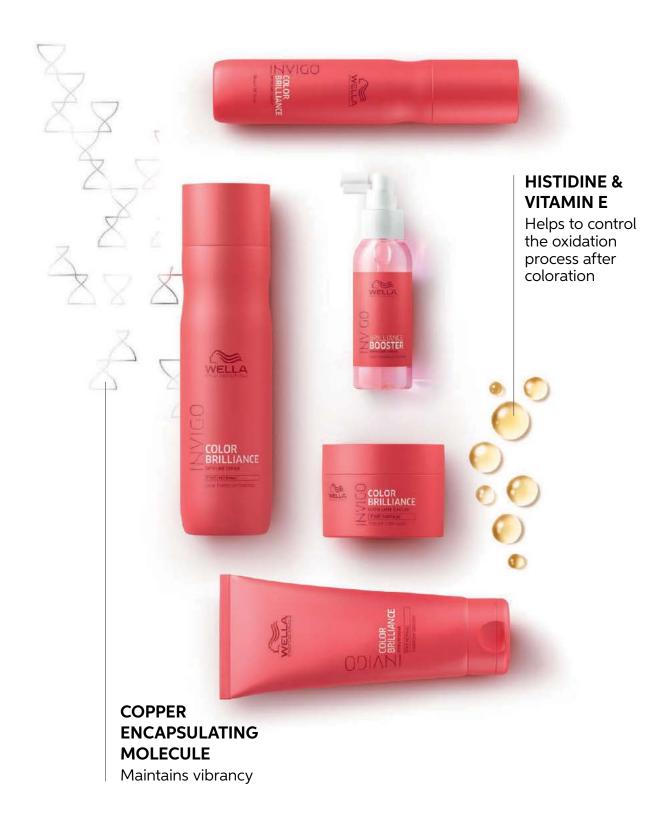

# COLOR BRILLIANCE-BLEND<sup>TM</sup>

#### Keep your color full of life

Instant color vibrancy and color protection.

Color Brilliance-Blend™ is a powerful combination of new ingredients to maintain color vibrancy and protect colored hair. Copper encapsulating molecules maintain vibrancy. Histidine and Vitamin E help to control the oxidation process after coloration and to protect color (Anti-Oxidant Shield Technology).