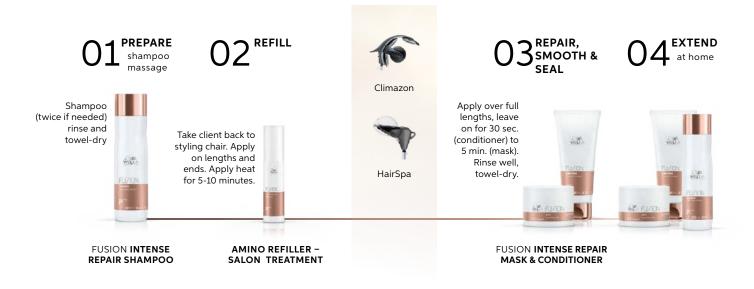

#### **INTENSE REPAIR SERVICE**

#### for damaged hair

Instantly repairs the hair fiber and helps to prevent future hair breakage. Refills hair with amino acids, resulting renewed, smooth hair resilient against breakage.

With Fusion shampoo + Amino Refiller + mask

#### Fusion intense repair service with amino refiller