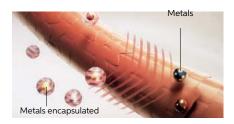

#### Protection Technology

Encapsulates metals, reducing the formation of free radicals, responsible for color fading.

#### Hair surface polisher

Smoothing cuticles for improved shine and manageability<sup>2</sup>.

#### Wellaplex

bonding agent

Helps to reconstruct inner hair bonds. For stronger hair<sup>3</sup>.