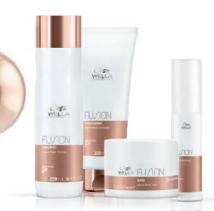

### FUSION

#### Intense repair for silky hair

- For up to 95% more resilience against breakage\*\*
- With the Silksteel Fusion Program
- Recommended for lightened hair, damaged hair with frequent mechanical stress

## FUSION

### Intense repair for silky hair