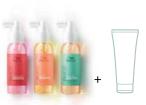

#### **Quick And Easy Treatments For Instant Boost Service**

Concentrated boosters to tailor and maximize care effects. Recharge hair with a perfect balance of vibrancy, nourishment and volume for instantly tangible results.

## Boosters are used in combination with conditioner for a customized instant care.

- **1.** Pick the conditioner according to the primary hair need.
- **2.** Pick a booster either to boost the primary need or to mix and tailor the treatment with a secondary hair benefit.

#### **Invigo Boosters for Instant Boost services**

Concentrated boosters to tailor and maximize care effects. Recharge hair with a perfect balance of vibrancy, nourishment and volume. Combined with conditioner for an Instant Boost service. Can be also combined with a mask.