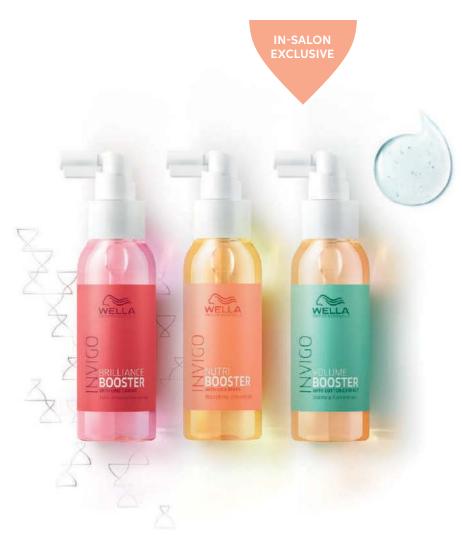

#### **Quick And Easy Treatments For Instant Boost Service**

Concentrated boosters to tailor and maximize care effects. Recharge hair with a perfect balance of vibrancy, nourishment and volume for instantly tangible results.

## Boosters are used in combination with conditioner for a customized instant care.

- **1.** Pick the conditioner according to the primary hair need.
- **2.** Pick a booster either to boost the primary need or to mix and tailor the treatment with a secondary hair benefit.

#### How to use:

Divide damp hair into four sections. Spray on damp hair. Apply conditioner on top. Leave for minimum 30 seconds and rinse.

#### How much to use:

#### **Brilliance Booster:**

5 to 15 pumps depending on hair length (short to long hair).
Nutri-Enrich and Volume
Booster: 10 to 25 pumps.

Boosters can be combined also with masks.

Brilliance BOOSTER

For extra color vibrancy.

Nutri BOOSTER

Revive dry and dull hair into nourished and luscious locks.

Volume BOOSTER

Turn tired flat hair into voluminous bouncy locks.