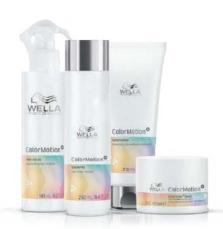

## Color Motion •

### Color Protection + Strength

- With the Power of 3: color protection, vibrant shine & stronger hair\*
- Recommended for colored hair, multitonal or multi-processed hair (color with highlights)

#### **OUR BEST COLOR CARE LINE**

ColorMotion<sup>+</sup> elevates color care beyond anti-fading. Regular use of ColorMotion<sup>+</sup> care regimen improves colored hair quality in three areas that are specifically important for colored hair: Color Protection, Vibrant Shine, Stronger Hair\*\*.

Excellent hair quality for beautiful hair color.

#ColorMotion