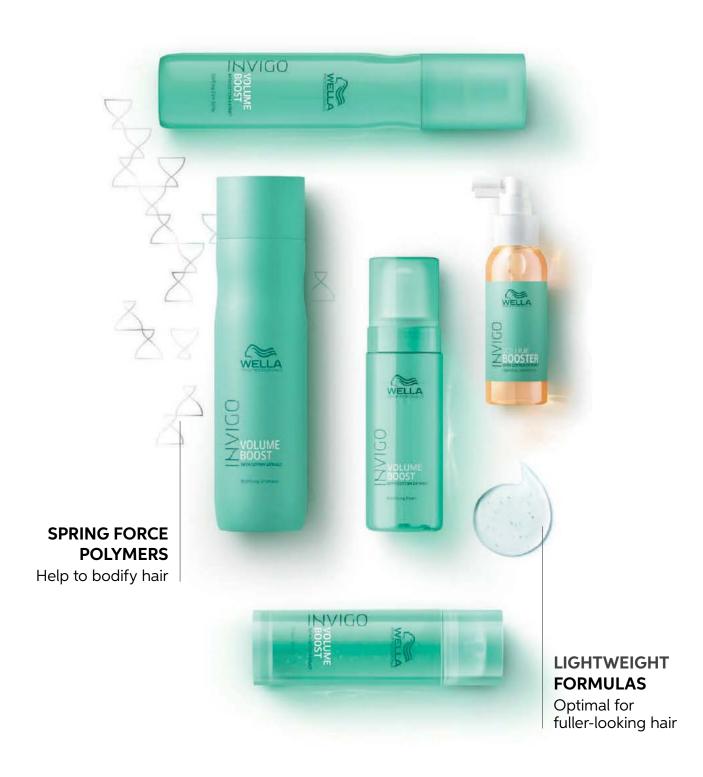

# VOLUME BOOST-BLEND™

#### Lightweight care

### For visibly uplifted volume\*.

Volume Boost-Blend™ cares hair with lightweight formulas, providing bodified yet cared hair. Lightweight formulas give manageability and shine without weighing down even fine hair. Bodi-fying Spring Force Polymers surround the hair fibers, stabilizing them and help to create the most voluminous looks during blow-drying (Spring Force Blend).

## **BODIFYING SHAMPOO**WITH COTTON EXTRACT

Shampoo that gives lightweight body and removes residues from hair. With Spring Force Blend.

## CRYSTAL MASK WITH COTTON EXTRACT

Clear treatment that provides fullness, body and manageability to hair. With Spring Force Blend.

## **BODIFYING FOAM**WITH COTTON EXTRACT

Provides lush volume and soft touch to the hair. Supports styling and reduces static. With Spring Force Blend.

## **UPLIFTING CARE SPRAY**WITH COTTON EXTRACT

Gives lightweight care, shine, fullness and light control. With Spring Force Blend.