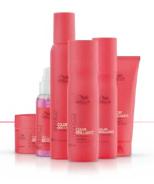

## 

#### Helps to fight brass

### For blonde brightness.

Refreshes and maintains the brightness and vibrancy of natural, colored or highlighted blondes. With color pigments. Floral soft powdery fragrance.

#### COOL BLONDE COLOR REFRESHING SHAMPOO WITH COLOR PIGMENTS

Refreshes and maintains the brightness and vibrancy of natural or highlighted blondes. This violet shampoo prevents natural or colored blonde hair from yellowing and helps to eliminate brassiness, leaving it soft to the touch.

#### COOL BLONDE/WARM BLONDE COLOR REFRESHING CONDITIONERS

WITH COLOR PIGMENTS

Refreshes and maintains the multidimensional color of blonde tones, leaving hair intensively conditioned.