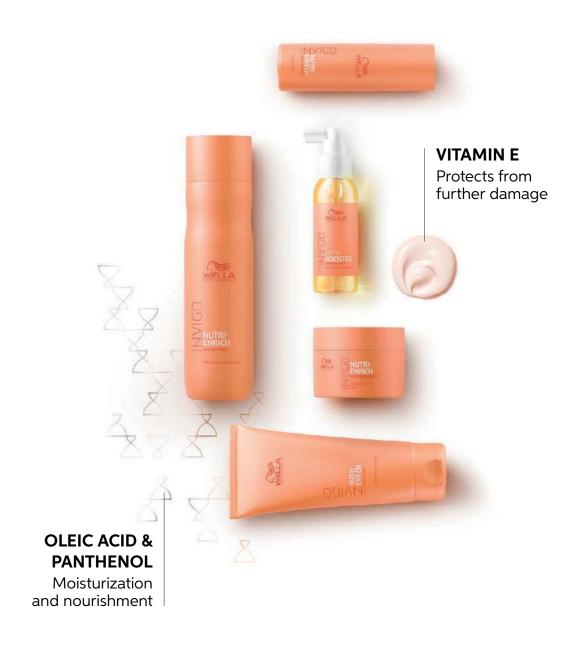

# NUTRI-ENRICH-BLEND<sup>TM</sup>

#### Nourish hair back to life

Instant nourishment for smooth hair full of vitality.

Nutri-Enrich-Blend<sup>™</sup> nourishes and smoothens dry or distressed hair to its full vitality. Oleic Acid and Panthenol provide moisturization and nourishment for hair, while Vitamin E protects hair from further stress (Nutri-Enrich Complex).

#### **PRODUCTS**

## DEEP NOURISHING SHAMPOO

WITH GOJI BERRY

Nourishes dry or stressed hair leaving it full of vitality. With Nutri-Enrich Complex.

## DEEP NOURISHING CONDITIONER

WITH GOJI BERRY

Instantly moisturizes dry or stressed hair for nourished hair full of vitality. With Nutri-Enrich Complex.

## DEEP NOURISHING MASK

WITH GOJI BERRY

Deeply replenishes and moisturizes dry and stressed hair. With Nutri-Enrich Complex.

## WONDER BALM WITH GOJI BERRY

Instant deep nourishment. For smoothness, manageability and movement. With Nutri-Enrich Complex.