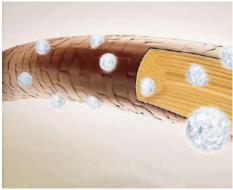

### Silksteel Fusion Program

Inspired by spider silk, one of the strongest fibers in nature, our innovative formula is designed with Silksteel FUSION program, a fusion of silk amino acids and micronized lipids. It penetrates the hair deep down the cortex and instantly repairs the hair fiber at micro and macro levels. Even the most damaged hair feels renewed, smooth, elastic and resilient against breakage\*.

## Silksteel Fusion Program repairs hair fibre on micro and macro levels

#### Inside hair:

Two amino acids penetrate deep into hair cortex, refilling the hair.