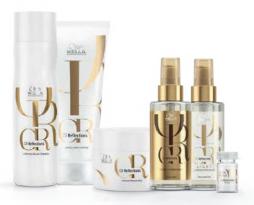

## Oil Reflections

#### The Essence of Shine

- Up to 3 times smoother hair\*\*\*\* and instant luminosity
- With camellia oil and white tea extract.
   With Oleology Program
- Recommended for clients looking for smooth and shiny hair, clients with frizzy hair

### Oil Reflections the essence of shine

- Our oil collection for up to 3 times smoother hair\* and instant luminosity.
- With camellia oil and white tea extract.
- Delicate fragrance that takes your mind to the white sand dunes of the Orient.
- Perfectly suited for colored hair.