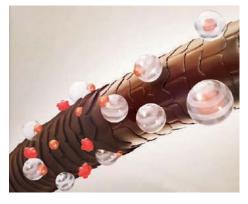

### Silksteel Fusion Program

Inspired by spider silk, one of the strongest fibers in nature, our innovative formula is designed with Silksteel FUSION program, a fusion of silk amino acids and micronized lipids. It penetrates the hair deep down the cortex and instantly repairs the hair fiber at micro and macro levels. Even the most damaged hair feels renewed, smooth, elastic and resilient against breakage\*.

#### Damaged hair:

Damaged hair has imperfect cuticles and weakened protein structure. Metallic impurities and free radicals harm the hair surface. Hair feels dry, rough and the hair structure is weakened.

## Silksteel Fusion Program repairs hair fibre on micro and macro levels

#### Inside hair:

Two amino acids penetrate deep into hair cortex, refilling the hair.

#### Outside hair:

Shampoo's EDDS technology removes metallic impurities via antioxidant action. Micro-nized lipids provide instant wet conditioning. Silksteel Fusion program helps to protect the hair from further damage.

EDDS

Micronized lipids

Amino acids and silk amino acids