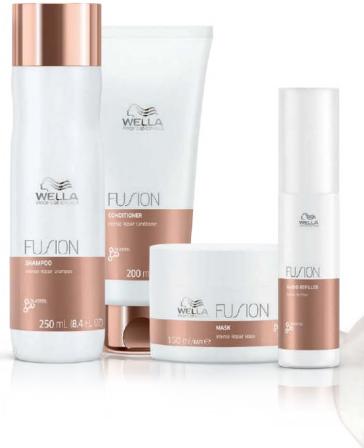

## FUSION

### Intense repair for silky hair

#### FOR UP TO 95% MORE RESILIENCE AGAINST BREAKAGE\*

With silksteel, the fusion of silk amino acids and micronized lipids.

Wella Professionals' instant and long lasting intense repair regimen from salon to home.

- Helps to repair damaged hair and protects against breakage.
- With Silksteel FUSION program, a fusion of silk amino acids and micronized lipids. Instantly repairs the hair fiber at micro and macro levels. Even the most damaged hair feels renewed, smooth, elastic and resiliant against breakage\*.
- Elegant and luxurious floriental woody fragrance.