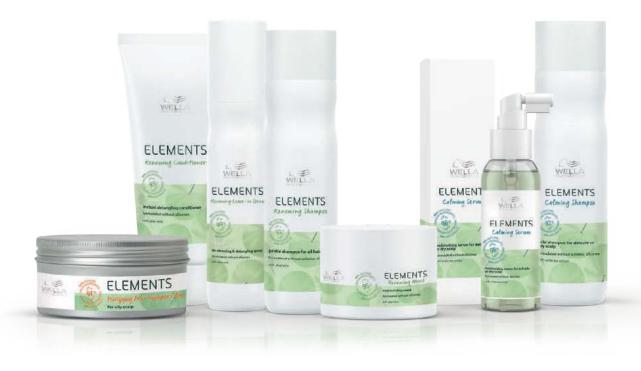

# ELEMENTS

## Our most gentle hair care line for healthy feeling hair and scalp

- Up to 99% natural origin ingredients\*
- Formulated without silicones, sulfates
- Free of animal-derived ingredients
- Recyclable packaging, made with up to 100% post-consumer recycled plastic\*\*

Elements offers complete regimen for healthy-looking hair and scalp, with three dedicated scalp products.

## RENEWING **SHAMPOO**

- Gently cleanses hair with a luxurious foaming experience.
- Revives hair smoothness and shine for a healthy look and feel.
- •91% natural origin ingredients.
- 80% recycled plastic
  250ml bottle, 50%
  recycled plastic 1L bottle.

## RENEWING CONDITIONER

- Instant detangling conditioner renews hair manageability and shine.
- 95% natural origin ingredients.
- •50% recycled plastic tube & bottle.

## RENEWING **MASK**

- Moisturizing mask with intense conditioning renews hair smoothness and shine.
- Protects hair from frizz and breakage.
- •95% natural origin ingredients.

## RENEWING **LEAVE-IN SPRAY**

- De-stressing and detangling spray that protects hair from daily mechanical stress (combing or heating tools) and breakage, while hydrating and taming static or frizzy hair.
- 99% natural origin ingredients.
- 80% recycled plastic bottle.

## CALMING SHAMPOO

- Mild shampoo with natural origin surfactants that gently cleanse hair and scalp. Helps to restore scalp comfort, with Vegetable Glycerin.
- •92% natural origin ingredients.
- 80% recycled plastic
  250ml bottle, 50%
  recycled plastic
  1L bottle.

#### CALMING SERUM

- Moisturizing leave-in serum with Vegetable Glycerin hydrates and soothes a dry or delicate scalp.
- Helps restore scalp comfort, without impacting hair volume.
- •99% natural origin ingredients.
- •100% recycled plastic 250ml bottle.