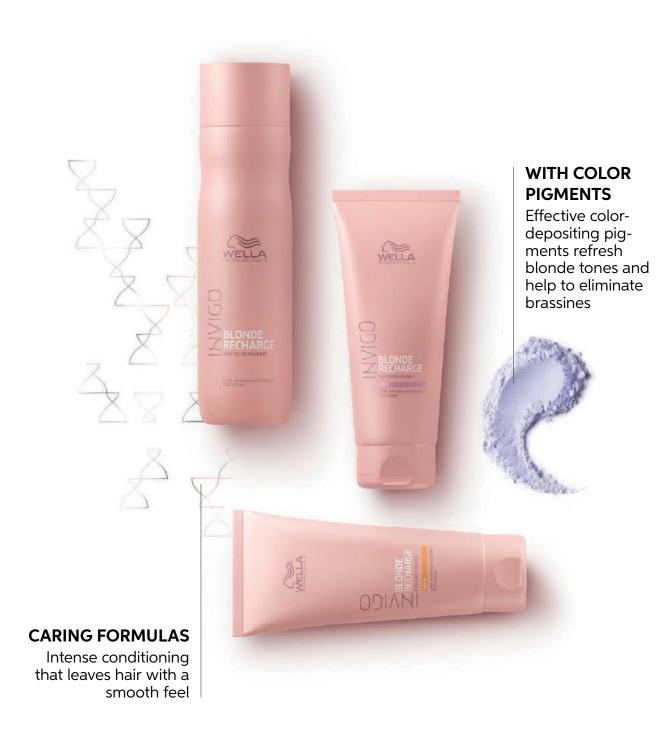

#### Helps to fight brass

### For blonde brightness.

Refreshes and maintains the brightness and vibrancy of natural, colored or highlighted blondes. With color pigments. Floral soft powdery fragrance.

#### COOL BLONDE COLOR REFRESHING SHAMPOO WITH COLOR PIGMENTS

Refreshes and maintains the brightness and vibrancy of natural or highlighted blondes. This violet shampoo prevents natural or colored blonde hair from yellowing and helps to eliminate brassiness, leaving it soft to the touch.

#### COOL BLONDE/WARM BLONDE COLOR REFRESHING CONDITIONERS

WITH COLOR PIGMENTS

Refreshes and maintains the multidimensional color of blonde tones, leaving hair intensively conditioned.