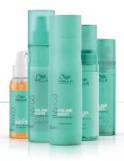

# VOLUME BOOST-BLEND™

#### Lightweight care

### For visibly uplifted volume\*.

Volume Boost-Blend™ cares hair with lightweight formulas, providing bodified yet cared hair. Lightweight formulas give manageability and shine without weighing down even fine hair. Bodi-fying Spring Force Polymers surround the hair fibers, stabilizing them and help to create the most voluminous looks during blow-drying (Spring Force Blend).

#### **PRODUCTS**

## **BODIFYING SHAMPOO**WITH COTTON EXTRACT

Shampoo that gives lightweight body and removes residues from hair. With Spring Force Blend.

## CRYSTAL MASK WITH COTTON EXTRACT

Clear treatment that provides fullness, body and manageability to hair. With Spring Force Blend.

## **BODIFYING FOAM**WITH COTTON EXTRACT

Provides lush volume and soft touch to the hair. Supports styling and reduces static. With Spring Force Blend.

## **UPLIFTING CARE SPRAY**WITH COTTON EXTRACT

Gives lightweight care, shine, fullness and light control. With Spring Force Blend.