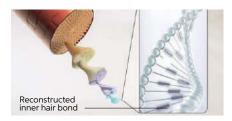

#### Wellaplex

bonding agent

Helps to reconstruct inner hair bonds. For stronger hair<sup>3</sup>.