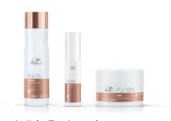

### FUSION

#### Intense repair for silky hair

- For up to 95% more resilience against breakage\*\*
- With the Silksteel Fusion Program
- Recommended for lightened hair, damaged hair with frequent mechanical stress